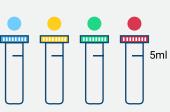

## Saliva (4 tubes) Collection Instruction

In the morning, after you wake up, unscrew the Saliva tube with Blue Cap.

Allow saliva to pool in your mouth and fill the **Morning Saliva Tube** to the 5 **ml line**. Provide enough Saliva to reach that line. The saliva must be liquid and not bubbles.

Repeat **Step 1** through **Step 3** for each collection time.

Yellow Cap in Afternoon before lunch

Green Cap in Evening before dinner

 Red Cap at Night before bed
Select appropriate saliva tube and label based on the collection time.

## **Important Collection Tips!**

Must collect saliva 4 times during a day
First collection - Morning upon waking

- Second collection Afternoon before lunch
- Third collection Evening before dinner
- Fourth collection Night before bed