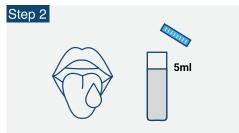

## Saliva (4 tubes) Collection Instruction

In the morning, after you wake up, unscrew the Saliva tube with Blue Cap.

Allow saliva to pool in your mouth and fill the **Morning Saliva Tube** to the 5 **ml line**. Provide enough Saliva to reach that line. The saliva must be liquid and not bubbles.