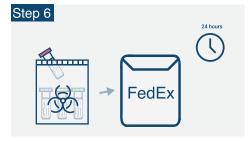

Make sure all the tubes are labeled appropriately with your Name, Date of Birth and Collection Time & Date.

Place **all collection tubes** inside the biohazard bag.

Mail immediately via **FedEx**. Holding collected samples more than 24 hours may result in rejection.