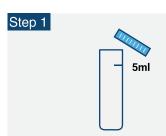

## Saliva (4 tubes) Collection Instruction

In the morning, after you wake up, unscrew the Saliva tube with Blue Cap.

Allow saliva to pool in your mouth and fill the **Morning Saliva Tube** to the 5 **ml line**. Provide enough Saliva to reach that line. The saliva must be liquid and not bubbles.