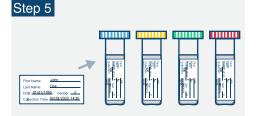

Screw the Morning Saliva Tube. Write Name, Date of Birth and Collection Time & Date on the Morning(Walking) label then stick it on the tube.

|                                                             | <b>T</b>                                 | <b>The second seco</b> | -                                                                 |
|-------------------------------------------------------------|------------------------------------------|--------------------------------------------------------------------------------------------------------------------------------------------------------------------------------------------------------------------------------------------------------------------------------------------------------------------------------------------------------------------------------------------------------------------------------------------------------------------------------------------------------------------------------------------------------------------------------------------------------------------------------------------------------------------------------------------------------------------------------------------------------------------------------------------------------------------------------------------------------------------------------------------------------------------------------------------------------------------------------------------------------------------------------------------------------------------------------------------------------------------------------------------------------------------------------------------------------------------------------------------------------------------------------------------------------------------------------------------------------------------------------------------------------------------------------------------------------------------------------------------------------------------------------------------------------------------------------------------------------------------------------------------------------------------------------------------------------------------------------------------------------------------------------------------------------------------------------------------------------------------------------------------------------------------------------------------------------------------------------------------------------------------------------------------------------------------------------------------------------------------------------------|-------------------------------------------------------------------|
| Frat Name<br>List Name<br>cost 61/01/1984<br>Dalection Time | Fast Name -<br>Last Name -<br>com        | Part Name<br>Last Name<br>Doine (000)/1999<br>Oslocitivi Time                                                                                                                                                                                                                                                                                                                                                                                                                                                                                                                                                                                                                                                                                                                                                                                                                                                                                                                                                                                                                                                                                                                                                                                                                                                                                                                                                                                                                                                                                                                                                                                                                                                                                                                                                                                                                                                                                                                                                                                                                                                                        | Fruit Name<br>List Name<br>Doar <u>61/01/294</u><br>Oolecton Time |
| ato<br>Da<br>Conter 1<br>Conter 1<br>Conter 1               | atn<br>Bet<br>Contor F<br>(0/20/102 143) | latn<br>Bel<br>Censter <u>F</u><br>(0/24/1028-14-9)                                                                                                                                                                                                                                                                                                                                                                                                                                                                                                                                                                                                                                                                                                                                                                                                                                                                                                                                                                                                                                                                                                                                                                                                                                                                                                                                                                                                                                                                                                                                                                                                                                                                                                                                                                                                                                                                                                                                                                                                                                                                                  | ato<br>Da<br>Conder <u>F</u><br>(0278/2002 14-30)                 |

Repeat **Step 1** through **Step 3** for each collection time.

Yellow Cap in Afternoon before lunch

Green Cap in Evening before dinner

 Red Cap at Night before bed
Select appropriate saliva tube and label based on the collection time.