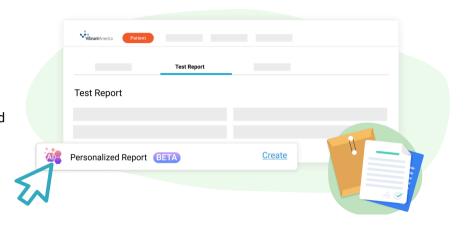

### How to Use It

Click the AI icon next to Personalized Report on the Test Report tab to open the AI-Report Explanation