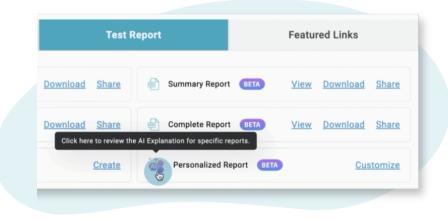

### How to Use It

Click the AI icon next to Personalized Report on the Test Report tab to open the AI-Report Explanation