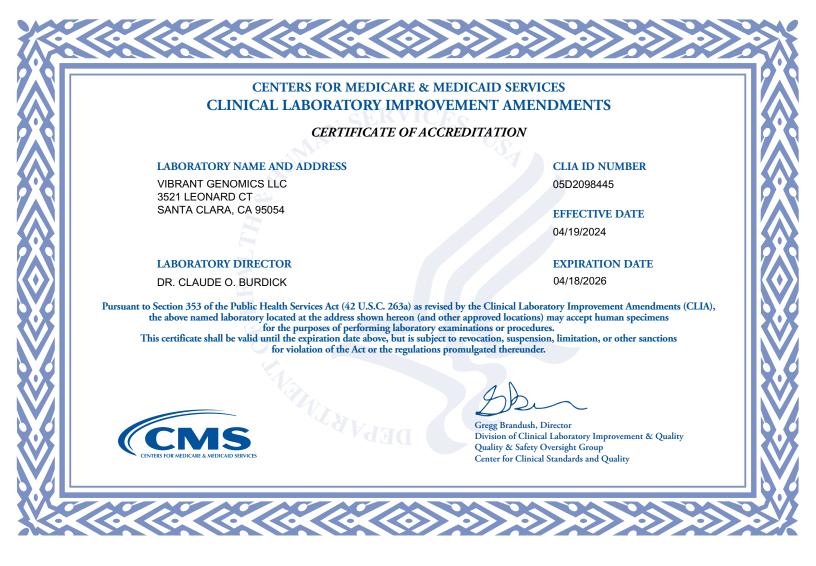

If you currently hold a Certificate of Compliance or Certificate of Accreditation, below is a list of the laboratory specialties/subspecialties you are certified to perform and their effective date:

| LAB CERTIFICATION (CODE)            | EFFECTIVE DATE | LAB CERTIFICATION (CODE) | EFFECTIVE DATE |
|-------------------------------------|----------------|--------------------------|----------------|
| HISTOCOMPATIBILITY (010)            | 04/19/2018     |                          |                |
| MICROBIOLOGY - BACTERIOLOGY (110)   | 04/19/2018     |                          |                |
| MICROBIOLOGY - PARASITOLOGY (130)   | 04/19/2018     |                          |                |
| MICROBIOLOGY - VIROLOGY (140)       | 04/19/2018     |                          |                |
| CHEMISTRY - ROUTINE CHEMISTRY (310) | 04/19/2018     |                          |                |
| HEMATOLOGY (400)                    | 04/19/2018     |                          |                |
|                                     |                |                          |                |